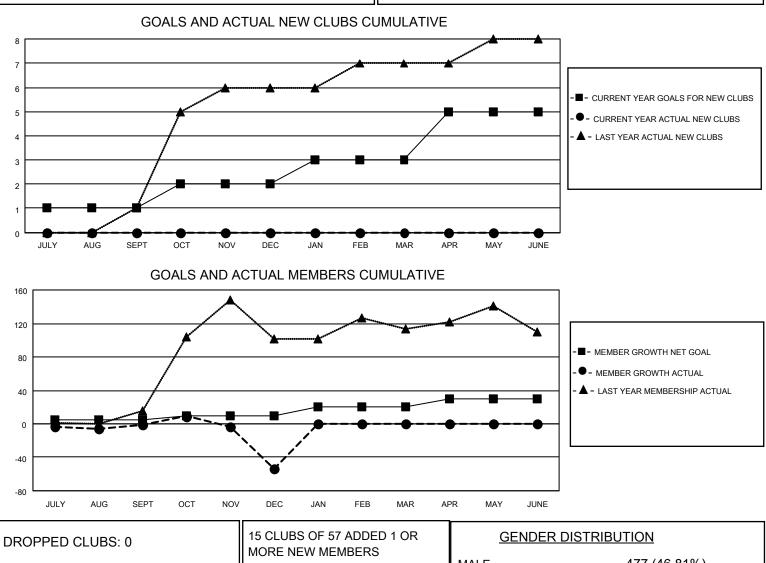

## LOCATION ZIMBABWE

District 412 A

Results as of: 12/31/2022

| Clubs                 |               |           |               | Members               |                         |                         |                                                    |
|-----------------------|---------------|-----------|---------------|-----------------------|-------------------------|-------------------------|----------------------------------------------------|
| RESULTS FOR 2022-2023 |               |           |               | RESULTS FOR 2022-2023 |                         |                         |                                                    |
| QUARTER               | NEW CLUB GOAL | NEW CLUBS | DROPPED CLUBS | QUARTER MEI           | MBER GROWTH NET<br>GOAL | MEMBER GROWTH<br>ACTUAL | DROPPED<br>MEMBERS ACTUAL<br>(including transfers) |
| JULY/AUG/SEPT         | 1             | 0         | 0             | JULY/AUG/SEPT         | 5                       | 22                      | 17                                                 |
| OCT/NOV/DEC           | 1             | 0         | 0             | OCT/NOV/DEC           | 5                       | 17                      | 69                                                 |
| JAN/FEB/MAR           | 1             | 0         | 0             | JAN/FEB/MAR           | 10                      | 0                       | 0                                                  |
| APR/MAY/JUNE          | 2             | 0         | 0             | APR/MAY/JUNE          | 10                      | 0                       | 0                                                  |